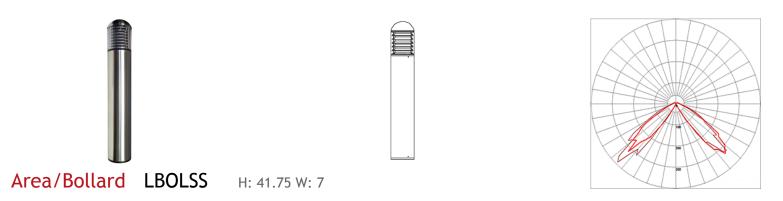

## **Description**

The stainless-steel version of the most popular style of Bollard. It has a domed top design and louvers. Formed 316L stainless-steel housing with flush mounting base and vandal resistant screws makes this very easy to maintain. The 50,000 hours of estimated life makes it easy to live with. The high-efficiency LED yields 2,089 lumens while generating only 14.5 watts.

## **Specifications**

| Housing                   | Extruded aluminum with cast base                                                  |
|---------------------------|-----------------------------------------------------------------------------------|
| Diffuser/Optics           | Clear Polycarbonate                                                               |
| Light Source<br>Max Watts | LTE<br>14.5                                                                       |
| Electrical                | LTE - Includes 50,000 Hr. LED light engine with 120-277V constant current driver. |
| Mounting                  | Mounting kit with 8" anchor bolts included                                        |
| Certification             | Manufactured in accordance with U.L. standard 1598 - CSA Listed for Wet Locations |
|                           |                                                                                   |