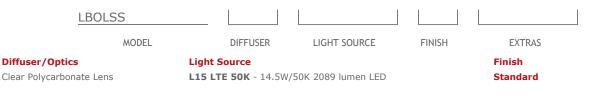

**Ordering Guide:** Choose from each category, using designated code to specify.

## **Specifications**

| Housing                   | Extruded aluminum with cast base                                                  |
|---------------------------|-----------------------------------------------------------------------------------|
| Diffuser/Optics           | Clear Polycarbonate                                                               |
| Light Source<br>Max Watts | LTE<br>14.5                                                                       |
| Electrical                | LTE - Includes 50,000 Hr. LED light engine with 120-277V constant current driver. |
| Mounting                  | Mounting kit with 8" anchor bolts included                                        |
| Certification             | Manufactured in accordance with U.L. standard 1598 - CSA Listed for Wet Locations |
|                           |                                                                                   |